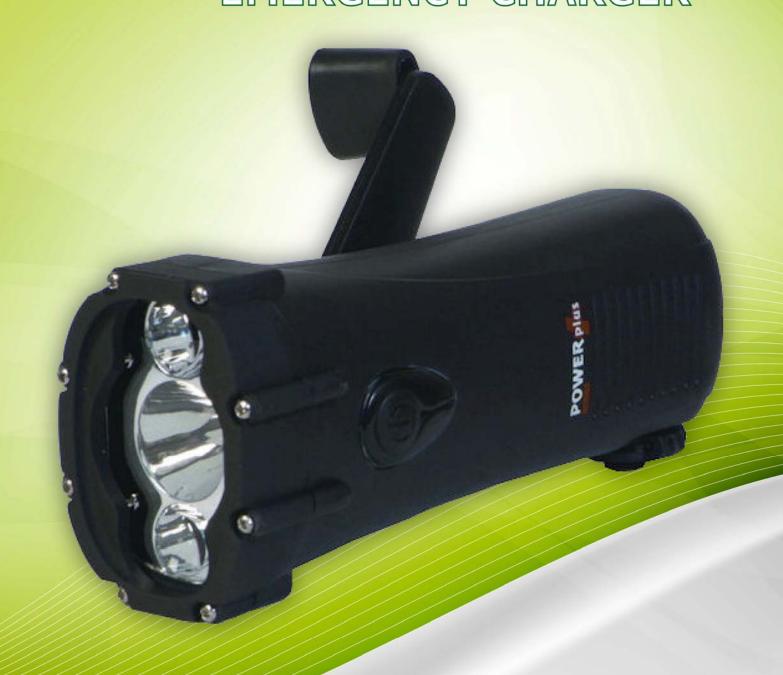

## The POWERplus® Shark Waterproof Rechargeable LED DYNAMO FLASHLIGHT/CHARGER

POWERPIUS

Enjoy the freedom of mobile light everywhere you go.

With the professional waterproof Shark you enjoy the newest technology LED light. You can select mode for 2 conventional 5mm LED or use the mode for the powerfull 1W LED for a high beam of light

The world's first waterproof dynamo flashlight/charger.

The Shark comes with a USB charging in cable. standard Nokia charging out cable, female USB adapter tip and micro USB adapter tip.

Recharge the Shark with DC current or use the dynamo generator for powerfull light everytime you need.

Waterproof 10 metres

Heavy Duty

Ultra Bright 1W LED