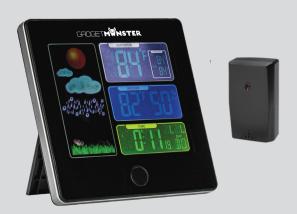

## **WEATHER STATION**

With outdoor sensor

- Weather forecast
- LED color display
- Indoor and outdoor

## **PRODUCT DATA**

| I RODOOT DATA               |                                                                                                                   |  |
|-----------------------------|-------------------------------------------------------------------------------------------------------------------|--|
| Temperature:                | Both indoor and outdoor,<br>Celsius and Fahrenheit,<br>stores high and low temperature<br>records                 |  |
| Time signal standard:       | DCF (Germany)                                                                                                     |  |
| Range:                      | Up to 50 meters (open space)                                                                                      |  |
| Operating temperature:      | 0°C to +50°C                                                                                                      |  |
| Outdoor thermometer:        | -40°C to +50°C                                                                                                    |  |
| Indoor hygrometer:          | 20% - 95%                                                                                                         |  |
| Features:                   | Weatherforecast, 12 or 24-hour format, Snooze and alarm function, LED colour display, Wall mount hole on backside |  |
| Radio frequency:            | 433.92 Mhz                                                                                                        |  |
| Battery weatherstation:     | 3 x AAA (not included)                                                                                            |  |
| Battery outdoor sensor:     | 2 x AAA (not included)                                                                                            |  |
| Dimensions weather station: | 120 x 120 x 24.5 mm                                                                                               |  |
| Dimensions sensor:          | 92 x 40 x 23 mm                                                                                                   |  |
| Package contents:           | Weather station and outdoor sensor                                                                                |  |